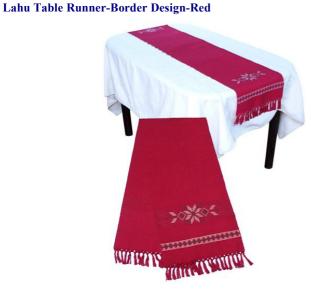

Table runner made of 100% handmade batik, 100% cotton, made by Hmong women.

Lahu Table Runner/30 x 127cm-Red

| Code :    | 04-33-001-02                      |     |         |
|-----------|-----------------------------------|-----|---------|
| Size :    | 30x                               | 127 | cm.     |
| Weight :  |                                   | 180 | gm.     |
| Materials | 65% Polyester 35% Cotton          |     |         |
| FOB Price | <b>B</b> 251.00 <b>Thai Baht.</b> | 8.6 | 66 USD. |
|           |                                   |     |         |

Description

Table Runner handwoven by Lahu women. Three flowers between border design with braided fringes on both ends. Red back ground.

Lahu Table Runner/30 x 127cm-Blue

| Code :                 | 04-33-001-03                                                  |                |
|------------------------|---------------------------------------------------------------|----------------|
| Size :                 | 30x                                                           | 127 <b>cm.</b> |
| Weight :               |                                                               | 180 gm.        |
| Materials<br>FOB Price | 65% Polyester 35% Cotton<br><b>B</b> 251.00 <b>Thai Baht.</b> | 8.66 USD.      |
| Description            | n                                                             |                |