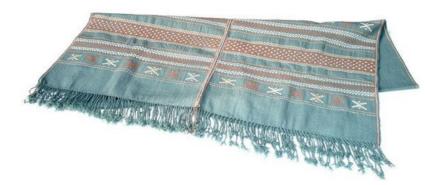

#### Karen table runner-Border pattern-ND THP-02-011

Karen table runner-Border pattern-ND THP-02-011

| Code :                 | 30-33-001-10-2                                   |                    |
|------------------------|--------------------------------------------------|--------------------|
| Size :                 | 45                                               | x145 <b>cm.</b>    |
| Weight :               |                                                  | 270 gm.            |
| Materials<br>FOB Price | 100% Cotton<br><b>B</b> 420.00 <b>Thai Baht.</b> | 14.48 <b>USD</b> . |
| Description            | ı                                                |                    |

#### Description

Table Runner: Hand-woven border designed cotton made by Karen women. Fringes on both ends of the runner.