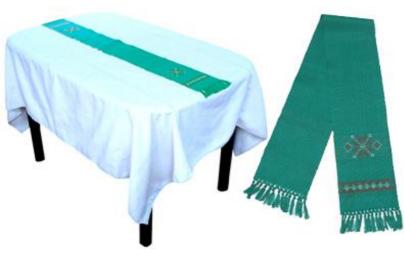

#### Lahu Table Runner/30cm x 127cm-Green

Lahu Table Runner/30cm x 127cm-Brown

| Code :      | 04-33-001-04                      |                |
|-------------|-----------------------------------|----------------|
| Size :      | 30x                               | 127 <b>cm.</b> |
| Weight :    |                                   | 180 <b>gm.</b> |
| Materials   | 65% Polyester 35% Cotton          |                |
| FOB Price   | <b>B</b> 251.00 <b>Thai Baht.</b> | 8.66 USD.      |
| Description | •                                 |                |

Description

Table Runner handwoven by Lahu women. Three flowers between border design with braided fringes on both ends. Green back gound.

| Code :    | 04-33-001-07                      |                  |
|-----------|-----------------------------------|------------------|
| Size :    | 30x                               | 127 <b>cm.</b>   |
| Weight :  |                                   | 180 gm.          |
| Materials | 65% Polyester 35% Cotton          |                  |
| FOB Price | <b>B</b> 251.00 <b>Thai Baht.</b> | 8.66 <b>USD.</b> |
|           |                                   |                  |