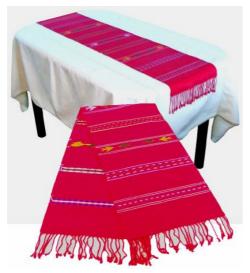

#### Karen Table Runner/31cm x 130cm-P-Red

#### Description

Table Runner: made of handwoven polyester/cotton cloth of woven design by Karen women. There are fringes on both ends of the runner.

| Code :    | 02-33-001-03                      |                  |
|-----------|-----------------------------------|------------------|
| Size :    | 31x                               | 127 <b>cm.</b>   |
| Weight :  |                                   | 150 gm.          |
| Materials | 65% Polyester 35% Cotton          |                  |
| FOB Price | <b>B</b> 211.00 <b>Thai Baht.</b> | 7.28 <b>USD.</b> |