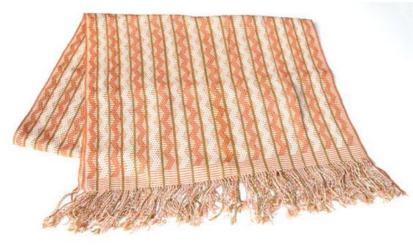

#### Karen Table Runner/17Inc x 52Inc-Pattern

| Code :                 | 02-33-010-10                                     |                  |
|------------------------|--------------------------------------------------|------------------|
| Size :                 | 43                                               | x132 <b>cm</b> . |
| Weight :               |                                                  | 210 gm.          |
| Materials<br>FOB Price | 100% Cotton<br><b>B</b> 308.00 <b>Thai Baht.</b> | 10.62 USD.       |
| Description            | ı                                                |                  |

Table Runner: made of handwoven cotton cloth with woven design by Karen women. There are fringes on both ends of the runner.

Karen Table Runner/47x144cm.-ND-Assorted Colors

Hmong Table Runner-Snow Flakes-Red