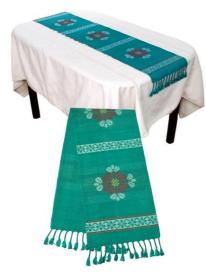

#### Karen Table Runner/31cm x 130cm-P-Red

#### Karen Table Runner/31cm x 130cm-P-Blue

| Code :    | 02-33-001-02                      |                |
|-----------|-----------------------------------|----------------|
| Size :    | 312                               | 127 <b>cm.</b> |
| Weight :  |                                   | 150 gm.        |
| Materials | 65% Polyester 35% Cotton          |                |
| FOB Price | <b>B</b> 211.00 <b>Thai Baht.</b> | 7.28 USD       |
|           |                                   |                |

#### Description

Table Runner: made of handwoven polyester/cotton cloth of woven design by Karen women. There are fringes on both ends of the runner.

| Code :    | 02-33-001-03                      |                  |
|-----------|-----------------------------------|------------------|
| Size :    | 31x                               | 127 <b>cm.</b>   |
| Weight :  |                                   | 150 gm.          |
| Materials | 65% Polyester 35% Cotton          |                  |
| FOB Price | <b>B</b> 211.00 <b>Thai Baht.</b> | 7.28 <b>USD.</b> |