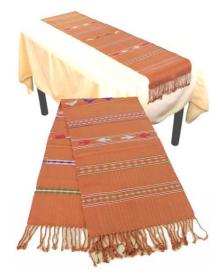

#### Karen Table Runner/31cm x 130cm-P-Red

#### Description

Table Runner: made of handwoven polyester/cotton cloth of woven design by Karen women. There are fringes on both ends of the runner.

| Code :    | 02-33-001-03                      |                  |
|-----------|-----------------------------------|------------------|
| Size :    | 31x                               | 127 <b>cm.</b>   |
| Weight :  |                                   | 150 gm.          |
| Materials | 65% Polyester 35% Cotton          |                  |
| FOB Price | <b>B</b> 211.00 <b>Thai Baht.</b> | 7.28 <b>USD.</b> |