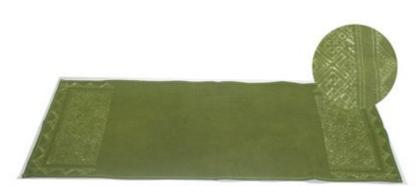

#### Karen Table Runner/31cm x 130cm-P-Brown

# Code : 02-33-001-07 Size : 31x127 cm. Weight : 150 gm. Materials 65% Polyester 35% Cotton FOB Price \$211.00 Thai Baht. 7.28 USD.

#### Description

Table Runner: made of handwoven polyester/cotton cloth of woven design by Karen women. There are fringes on both ends of the runner.

| Karen | Table | Runner/3( | )cm x 1 | 127cm-l | <b>SP-Red</b> |
|-------|-------|-----------|---------|---------|---------------|
|       |       |           |         |         |               |