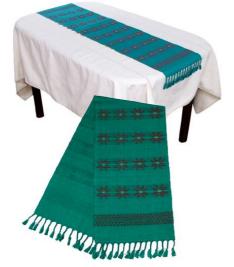

#### Karen Table Runner/31cm x 130cm-P-Green

| Code :                 | 02-33-001-04                                                  |                 |
|------------------------|---------------------------------------------------------------|-----------------|
| Size :                 | 312                                                           | 127 <b>cm</b> . |
| Weight :               |                                                               | 150 gm.         |
| Materials<br>FOB Price | 65% Polyester 35% Cotton<br><b>B</b> 211.00 <b>Thai Baht.</b> | 7.28 USD.       |
| Description            | n                                                             |                 |

Table Runner: made of handwoven polyester/cotton cloth of woven design by Karen women. There are fringes on both ends of the runner.