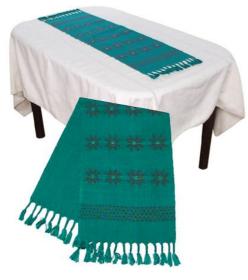

#### Karen Table Runner/31cm x 130cm-P-Brown

# Code : 02-33-001-07 Size : 31x127 cm. Weight : 150 gm. Materials 65% Polyester 35% Cotton FOB Price \$211.00 Thai Baht. 7.28 USD.

#### Description

Table Runner: made of handwoven polyester/cotton cloth of woven design by Karen women. There are fringes on both ends of the runner.

| Karen | Table | Runner/3( | )cm x 1 | 127cm-l | <b>SP-Red</b> |
|-------|-------|-----------|---------|---------|---------------|
|       |       |           |         |         |               |