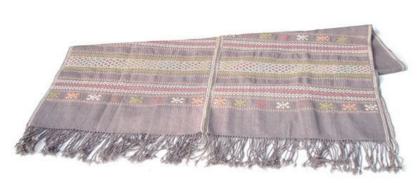

#### Description

Table Runner handwoven by Lahu women. Flower and border designs near each end and fringes at both ends. Blue back gound.

| Code :                 | 30-33-001-10-1                                   |                 |
|------------------------|--------------------------------------------------|-----------------|
| Size :                 | 45                                               | x145 <b>cm.</b> |
| Weight :               |                                                  | 270 <b>gm.</b>  |
| Materials<br>FOB Price | 100% Cotton<br><b>B</b> 420.00 <b>Thai Baht.</b> | 14.48 USD.      |
| Description            | -                                                |                 |

Description

Table Runner: Hand-woven border designed cotton made by Karen women. Fringes on both ends of the runner.