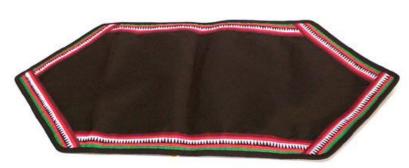

#### Karen Table Runner/31cm x 130cm-P-Red

#### Karen Table Runner/31cm x 130cm-P-Blue

| Code :    | 02-33-001-02                      |                |
|-----------|-----------------------------------|----------------|
| Size :    | 312                               | 127 <b>cm.</b> |
| Weight :  |                                   | 150 gm.        |
| Materials | 65% Polyester 35% Cotton          |                |
| FOB Price | <b>B</b> 211.00 <b>Thai Baht.</b> | 7.28 USD       |
|           |                                   |                |

#### Description

Table Runner: made of handwoven polyester/cotton cloth of woven design by Karen women. There are fringes on both ends of the runner.

| Code :    | 02-33-001-03                      |                  |
|-----------|-----------------------------------|------------------|
| Size :    | 31x                               | 127 <b>cm.</b>   |
| Weight :  |                                   | 150 gm.          |
| Materials | 65% Polyester 35% Cotton          |                  |
| FOB Price | <b>B</b> 211.00 <b>Thai Baht.</b> | 7.28 <b>USD.</b> |