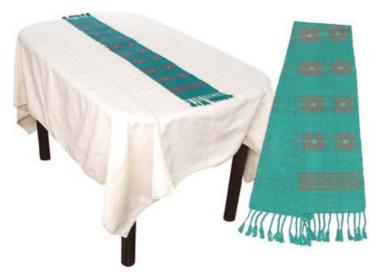

#### Karen Table Runner/31cm x 130cm-P-Blue

| Code :    | 02-33-001-02                      |                |
|-----------|-----------------------------------|----------------|
| Size :    | 312                               | 127 <b>cm.</b> |
| Weight :  |                                   | 150 gm.        |
| Materials | 65% Polyester 35% Cotton          |                |
| FOB Price | <b>B</b> 211.00 <b>Thai Baht.</b> | 7.28 USD       |
|           |                                   |                |

#### Description

Table Runner: made of handwoven polyester/cotton cloth of woven design by Karen women. There are fringes on both ends of the runner.