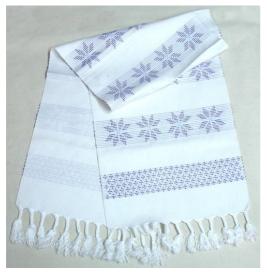

#### Karen Table Runner/17Inc x 52Inc-Pattern

| Code :                 | 02-33-010-10                                     |                  |
|------------------------|--------------------------------------------------|------------------|
| Size :                 | 43                                               | x132 <b>cm</b> . |
| Weight :               |                                                  | 210 gm.          |
| Materials<br>FOB Price | 100% Cotton<br><b>B</b> 308.00 <b>Thai Baht.</b> | 10.62 USD.       |
| Description            | ı                                                |                  |

Table Runner: made of handwoven cotton cloth with woven design by Karen women. There are fringes on both ends of the runner.

Karen Table Runner/47x144cm.-ND-Assorted Colors

Hmong Table Runner-Snow Flakes-Red