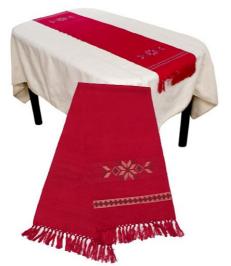

Table runner made of 100% handmade batik, 100% cotton, made by Hmong women.

Lahu Table Runner/30 x 127cm-Red

| Code :    | 04-33-001-02                      |     |         |
|-----------|-----------------------------------|-----|---------|
| Size :    | 30x                               | 127 | cm.     |
| Weight :  |                                   | 180 | gm.     |
| Materials | 65% Polyester 35% Cotton          |     |         |
| FOB Price | <b>B</b> 251.00 <b>Thai Baht.</b> | 8.6 | 66 USD. |
|           |                                   |     |         |

Description

Table Runner handwoven by Lahu women. Three flowers between border design with braided fringes on both ends. Red back ground.

Lahu Table Runner/30 x 127cm-Blue

| Code :                 | 04-33-001-03                                                  |                |
|------------------------|---------------------------------------------------------------|----------------|
| Size :                 | 30x                                                           | 127 <b>cm.</b> |
| Weight :               |                                                               | 180 gm.        |
| Materials<br>FOB Price | 65% Polyester 35% Cotton<br><b>B</b> 251.00 <b>Thai Baht.</b> | 8.66 USD.      |
| Description            | n                                                             |                |