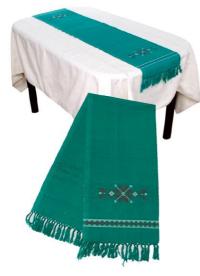

#### Lahu Table Runner/30cm x 127cm-Green

Lahu Table Runner/30cm x 127cm-Brown

| Code :      | 04-33-001-04                      |                |
|-------------|-----------------------------------|----------------|
| Size :      | 30x                               | 127 <b>cm.</b> |
| Weight :    |                                   | 180 <b>gm.</b> |
| Materials   | 65% Polyester 35% Cotton          |                |
| FOB Price   | <b>B</b> 251.00 <b>Thai Baht.</b> | 8.66 USD.      |
| Description | •                                 |                |

Description

Table Runner handwoven by Lahu women. Three flowers between border design with braided fringes on both ends. Green back gound.

| Code :    | 04-33-001-07                      |                  |
|-----------|-----------------------------------|------------------|
| Size :    | 30x                               | 127 <b>cm.</b>   |
| Weight :  |                                   | 180 gm.          |
| Materials | 65% Polyester 35% Cotton          |                  |
| FOB Price | <b>B</b> 251.00 <b>Thai Baht.</b> | 8.66 <b>USD.</b> |
|           |                                   |                  |