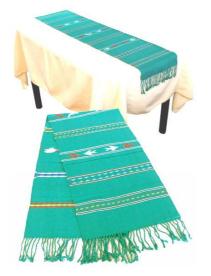

#### Karen Table Runner/31cm x 130cm-P-Green

| Code :                 | 02-33-001-04                                                  |                 |
|------------------------|---------------------------------------------------------------|-----------------|
| Size :                 | 312                                                           | 127 <b>cm</b> . |
| Weight :               |                                                               | 150 gm.         |
| Materials<br>FOB Price | 65% Polyester 35% Cotton<br><b>B</b> 211.00 <b>Thai Baht.</b> | 7.28 USD.       |
| Description            | n                                                             |                 |

Table Runner: made of handwoven polyester/cotton cloth of woven design by Karen women. There are fringes on both ends of the runner.