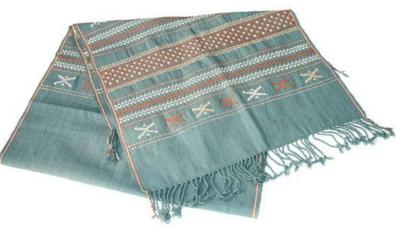

#### Karen table runner-Center pattern-Indigo THP-02-015

| Code :         | 30-33-003-03                      |                 |
|----------------|-----------------------------------|-----------------|
| Size :         | 40                                | x160 <b>cm.</b> |
| Weight :       |                                   | 200 <b>gm.</b>  |
| Materials      | 100% Polyester                    |                 |
| FOB Price      | <b>B</b> 495.00 <b>Thai Baht.</b> | 17.07 USD.      |
| <b>—</b> • • • |                                   |                 |

#### Description

"Table Runner: Hand-woven cotton runner with woven design in the middle and with plain navy blue at the edges of the runner, made by Karen women. Fringes on both ends of the runner."