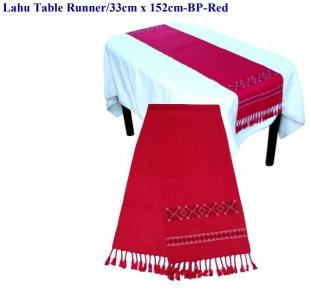

| Materials<br>FOB Price | 65% Polyester 35% Cotton<br><b>B</b> 194.00 <b>Thai Baht</b> . | 6.69 <b>USD</b> . |
|------------------------|----------------------------------------------------------------|-------------------|
| Weight :               | (50) D 1                                                       | 220 <b>gm.</b>    |
| Size :                 | 342                                                            | x152 <b>cm.</b>   |
| Code :                 | 04-33-005-02                                                   |                   |

Description

Table Runner handwoven by Lahu women. Flower and border designs near each end and fringes at both ends. Red back gound.

Lahu Table Runner/33cm x 152cm-BP-Green

| Code :                 | 04-33-005-04                                                  |                  |
|------------------------|---------------------------------------------------------------|------------------|
| Size :                 | 342                                                           | x152 <b>cm.</b>  |
| Weight :               |                                                               | 220 <b>gm.</b>   |
| Materials<br>FOB Price | 65% Polyester 35% Cotton<br><b>B</b> 194.00 <b>Thai Baht.</b> | 6.69 <b>USD.</b> |
| Description            | n                                                             |                  |