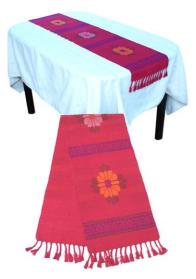

Table runner made of 100% handmade batik, 100% cotton, made by Hmong women.

Lahu Table Runner/30 x 127cm-Red

| Code :    | 04-33-001-02                      |     |         |
|-----------|-----------------------------------|-----|---------|
| Size :    | 30x                               | 127 | cm.     |
| Weight :  |                                   | 180 | gm.     |
| Materials | 65% Polyester 35% Cotton          |     |         |
| FOB Price | <b>B</b> 251.00 <b>Thai Baht.</b> | 8.6 | 66 USD. |
|           |                                   |     |         |

Description

Table Runner handwoven by Lahu women. Three flowers between border design with braided fringes on both ends. Red back ground.

Lahu Table Runner/30 x 127cm-Blue

| Code :                 | 04-33-001-03                                                  |                |
|------------------------|---------------------------------------------------------------|----------------|
| Size :                 | 30x                                                           | 127 <b>cm.</b> |
| Weight :               |                                                               | 180 gm.        |
| Materials<br>FOB Price | 65% Polyester 35% Cotton<br><b>B</b> 251.00 <b>Thai Baht.</b> | 8.66 USD.      |
| Description            | n                                                             |                |