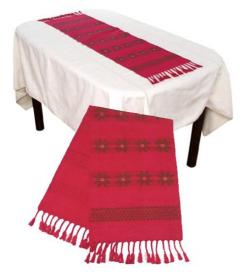

#### Karen Table Runner/31cm x 130cm-P-Green

| Code :                 | 02-33-001-04                                                  |                 |
|------------------------|---------------------------------------------------------------|-----------------|
| Size :                 | 312                                                           | 127 <b>cm</b> . |
| Weight :               |                                                               | 150 gm.         |
| Materials<br>FOB Price | 65% Polyester 35% Cotton<br><b>B</b> 211.00 <b>Thai Baht.</b> | 7.28 USD.       |
| Description            | n                                                             |                 |

Table Runner: made of handwoven polyester/cotton cloth of woven design by Karen women. There are fringes on both ends of the runner.