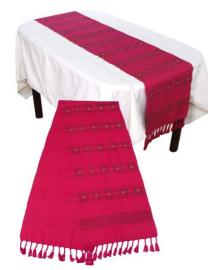

#### Description

Table Runner: made of handwoven polyester/cotton cloth of woven design by Karen women. There are fringes on both ends of the runner.

| Karen | Table | Runner/3( | )cm x 1 | 127cm-l | <b>SP-Red</b> |
|-------|-------|-----------|---------|---------|---------------|
|       |       |           |         |         |               |