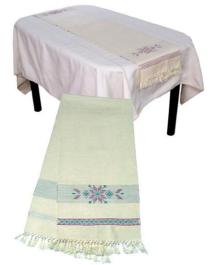

#### Karen Table Runner/31cm x 130cm-P-Green

| Code :                 | 02-33-001-04                                                  |                 |
|------------------------|---------------------------------------------------------------|-----------------|
| Size :                 | 312                                                           | 127 <b>cm</b> . |
| Weight :               |                                                               | 150 gm.         |
| Materials<br>FOB Price | 65% Polyester 35% Cotton<br><b>B</b> 211.00 <b>Thai Baht.</b> | 7.28 USD.       |
| Description            | n                                                             |                 |

Table Runner: made of handwoven polyester/cotton cloth of woven design by Karen women. There are fringes on both ends of the runner.