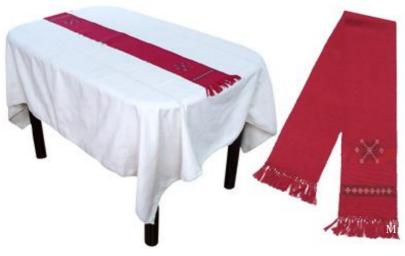

Table runner made of 100% handmade batik, 100% cotton, made by Hmong women.

Lahu Table Runner/30 x 127cm-Red

| Code :    | 04-33-001-02                      |     |         |
|-----------|-----------------------------------|-----|---------|
| Size :    | 30x                               | 127 | cm.     |
| Weight :  |                                   | 180 | gm.     |
| Materials | 65% Polyester 35% Cotton          |     |         |
| FOB Price | <b>B</b> 251.00 <b>Thai Baht.</b> | 8.6 | 66 USD. |
|           |                                   |     |         |

Description

Table Runner handwoven by Lahu women. Three flowers between border design with braided fringes on both ends. Red back ground.

Lahu Table Runner/30 x 127cm-Blue

| Code :                 | 04-33-001-03                                                  |                |
|------------------------|---------------------------------------------------------------|----------------|
| Size :                 | 30x                                                           | 127 <b>cm.</b> |
| Weight :               |                                                               | 180 gm.        |
| Materials<br>FOB Price | 65% Polyester 35% Cotton<br><b>B</b> 251.00 <b>Thai Baht.</b> | 8.66 USD.      |
| Description            | n                                                             |                |