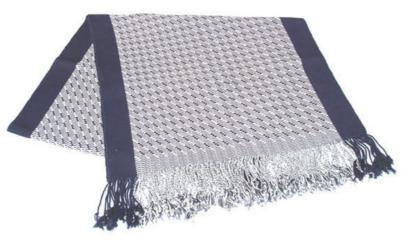

#### Karen table runner-Center pattern-Indigo THP-02-015

| Code :         | 30-33-003-03                      |                 |
|----------------|-----------------------------------|-----------------|
| Size :         | 40                                | x160 <b>cm.</b> |
| Weight :       |                                   | 200 <b>gm.</b>  |
| Materials      | 100% Polyester                    |                 |
| FOB Price      | <b>B</b> 495.00 <b>Thai Baht.</b> | 17.07 USD.      |
| <b>—</b> • • • |                                   |                 |

#### Description

"Table Runner: Hand-woven cotton runner with woven design in the middle and with plain navy blue at the edges of the runner, made by Karen women. Fringes on both ends of the runner."