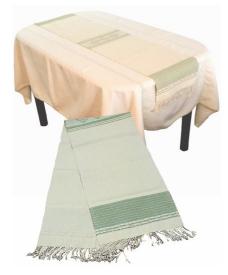

#### Karen Table Runner/31cm x 130cm-P-Green

| Code :                 | 02-33-001-04                                                  |                 |
|------------------------|---------------------------------------------------------------|-----------------|
| Size :                 | 312                                                           | 127 <b>cm</b> . |
| Weight :               |                                                               | 150 gm.         |
| Materials<br>FOB Price | 65% Polyester 35% Cotton<br><b>B</b> 211.00 <b>Thai Baht.</b> | 7.28 USD.       |
| Description            | n                                                             |                 |

Table Runner: made of handwoven polyester/cotton cloth of woven design by Karen women. There are fringes on both ends of the runner.