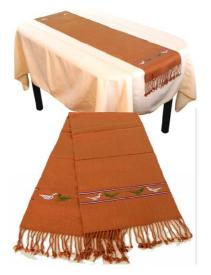

#### Karen Table Runner/31cm x 130cm-P-Brown

# Code : 02-33-001-07 Size : 31x127 cm. Weight : 150 gm. Materials 65% Polyester 35% Cotton FOB Price \$211.00 Thai Baht. 7.28 USD.

#### Description

Table Runner: made of handwoven polyester/cotton cloth of woven design by Karen women. There are fringes on both ends of the runner.

| Karen | Table | Runner/3( | )cm x 1 | 127cm-l | <b>SP-Red</b> |
|-------|-------|-----------|---------|---------|---------------|
|       |       |           |         |         |               |