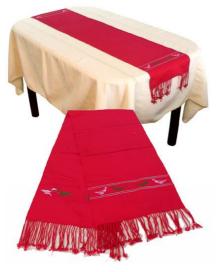

Table runner made of 100% handmade batik, 100% cotton, made by Hmong women.

Lahu Table Runner/30 x 127cm-Red

| Code :    | 04-33-001-02                      |     |         |
|-----------|-----------------------------------|-----|---------|
| Size :    | 30x                               | 127 | cm.     |
| Weight :  |                                   | 180 | gm.     |
| Materials | 65% Polyester 35% Cotton          |     |         |
| FOB Price | <b>B</b> 251.00 <b>Thai Baht.</b> | 8.6 | 66 USD. |
|           |                                   |     |         |

Description

Table Runner handwoven by Lahu women. Three flowers between border design with braided fringes on both ends. Red back ground.

Lahu Table Runner/30 x 127cm-Blue

| Code :                 | 04-33-001-03                                                  |                |
|------------------------|---------------------------------------------------------------|----------------|
| Size :                 | 30x                                                           | 127 <b>cm.</b> |
| Weight :               |                                                               | 180 gm.        |
| Materials<br>FOB Price | 65% Polyester 35% Cotton<br><b>B</b> 251.00 <b>Thai Baht.</b> | 8.66 USD.      |
| Description            | n                                                             |                |