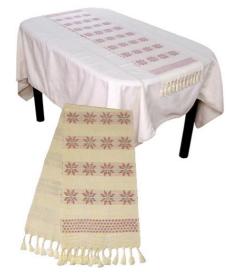

#### Karen Table Runner/31cm x 130cm-P-Red

#### Description

Table Runner: made of handwoven polyester/cotton cloth of woven design by Karen women. There are fringes on both ends of the runner.

| Code :    | 02-33-001-03                      |                  |
|-----------|-----------------------------------|------------------|
| Size :    | 31x                               | 127 <b>cm.</b>   |
| Weight :  |                                   | 150 gm.          |
| Materials | 65% Polyester 35% Cotton          |                  |
| FOB Price | <b>B</b> 211.00 <b>Thai Baht.</b> | 7.28 <b>USD.</b> |