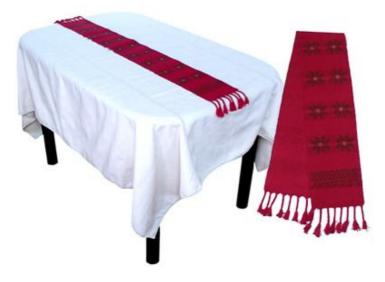

#### Karen Table Runner/31cm x 130cm-P-Red

#### Description

Table Runner: made of handwoven polyester/cotton cloth of woven design by Karen women. There are fringes on both ends of the runner.

| Code :    | 02-33-001-03                      |                  |
|-----------|-----------------------------------|------------------|
| Size :    | 31x                               | 127 <b>cm.</b>   |
| Weight :  |                                   | 150 gm.          |
| Materials | 65% Polyester 35% Cotton          |                  |
| FOB Price | <b>B</b> 211.00 <b>Thai Baht.</b> | 7.28 <b>USD.</b> |