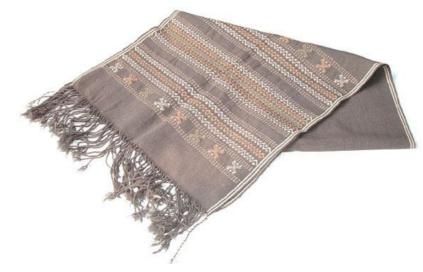

#### Karen Table Runner/31cm x 130cm-P-Red

#### Description

Table Runner: made of handwoven polyester/cotton cloth of woven design by Karen women. There are fringes on both ends of the runner.

| Code :    | 02-33-001-03                      |                  |
|-----------|-----------------------------------|------------------|
| Size :    | 31x                               | 127 <b>cm.</b>   |
| Weight :  |                                   | 150 gm.          |
| Materials | 65% Polyester 35% Cotton          |                  |
| FOB Price | <b>B</b> 211.00 <b>Thai Baht.</b> | 7.28 <b>USD.</b> |