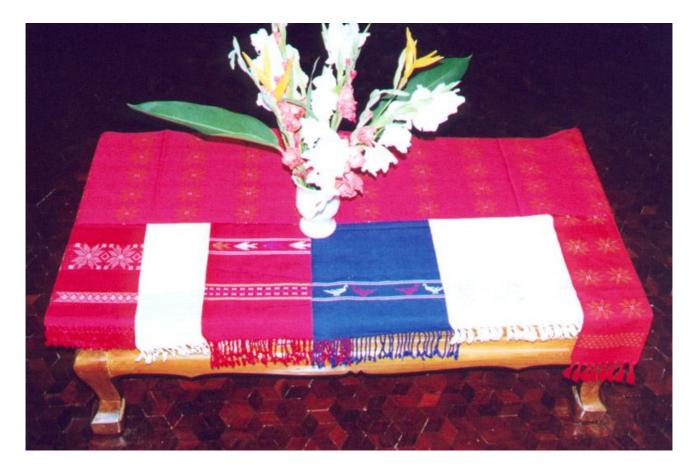

## **PRODUCT CATALOGUE**

**Table Runner** 

#### Karen Table Runner/31cm x 130cm-P-Red

#### Karen Table Runner/31cm x 130cm-P-Blue

| Code :    | 02-33-001-02                      |                |
|-----------|-----------------------------------|----------------|
| Size :    | 312                               | 127 <b>cm.</b> |
| Weight :  |                                   | 150 gm.        |
| Materials | 65% Polyester 35% Cotton          |                |
| FOB Price | <b>B</b> 211.00 <b>Thai Baht.</b> | 7.28 USD       |
|           |                                   |                |