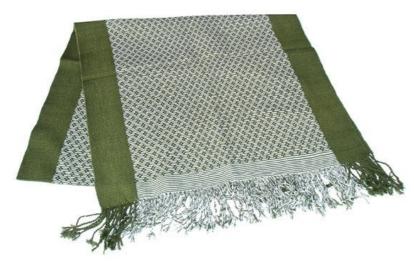

#### Karen table runner-Center pattern-Moss green THP-02-015

| Code :      | 30-33-003-14                           |         |
|-------------|----------------------------------------|---------|
| Size :      | 40x160                                 | cm.     |
| Weight :    | 200                                    | gm.     |
| Materials   | 100% Polyester                         |         |
| FOB Price   | <b>B</b> 495.00 <b>Thai Baht.</b> 17.0 | )7 USD. |
| Description |                                        |         |

#### Description

"Table Runner: Hand-woven cotton runner with woven design in the middle and with plain green at the edges of the runner, made by Karen women. Fringes on both ends of the runner."