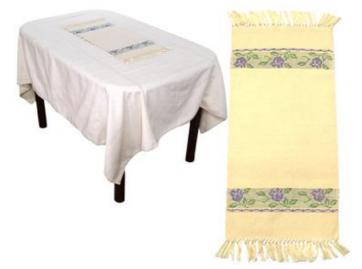

#### Description

Table Runner handwoven by Lahu women. Flower and border designs near each end and fringes at both ends. Blue back gound.

| Code :                 | 30-33-001-10-1                                   |                 |
|------------------------|--------------------------------------------------|-----------------|
| Size :                 | 45                                               | x145 <b>cm.</b> |
| Weight :               |                                                  | 270 <b>gm.</b>  |
| Materials<br>FOB Price | 100% Cotton<br><b>B</b> 420.00 <b>Thai Baht.</b> | 14.48 USD.      |
| Description            | -                                                |                 |

Description

Table Runner: Hand-woven border designed cotton made by Karen women. Fringes on both ends of the runner.