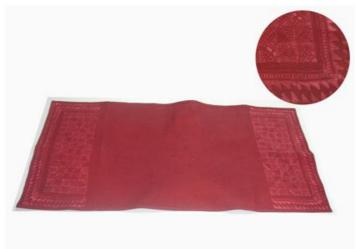

#### Karen Table Runner/31cm x 130cm-P-Red

#### Karen Table Runner/31cm x 130cm-P-Blue

| Code :    | 02-33-001-02                      |                |
|-----------|-----------------------------------|----------------|
| Size :    | 312                               | 127 <b>cm.</b> |
| Weight :  |                                   | 150 gm.        |
| Materials | 65% Polyester 35% Cotton          |                |
| FOB Price | <b>B</b> 211.00 <b>Thai Baht.</b> | 7.28 USD       |
|           |                                   |                |

#### Description

Table Runner: made of handwoven polyester/cotton cloth of woven design by Karen women. There are fringes on both ends of the runner.

| Code :    | 02-33-001-03                      |                  |
|-----------|-----------------------------------|------------------|
| Size :    | 31x                               | 127 <b>cm.</b>   |
| Weight :  |                                   | 150 gm.          |
| Materials | 65% Polyester 35% Cotton          |                  |
| FOB Price | <b>B</b> 211.00 <b>Thai Baht.</b> | 7.28 <b>USD.</b> |