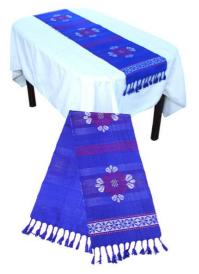

Description

Table Runner handwoven by Lahu women. Three flowers between border design with braided fringes on both ends. Red back ground.

Lahu Table Runner/30 x 127cm-Blue

| Code :                 | 04-33-001-03                                                  |                |
|------------------------|---------------------------------------------------------------|----------------|
| Size :                 | 30x                                                           | 127 <b>cm.</b> |
| Weight :               |                                                               | 180 gm.        |
| Materials<br>FOB Price | 65% Polyester 35% Cotton<br><b>B</b> 251.00 <b>Thai Baht.</b> | 8.66 USD.      |
| Description            | n                                                             |                |

Table Runner handwoven by Lahu women. Three flowers between border design with braided fringes on both ends. Blue back ground.