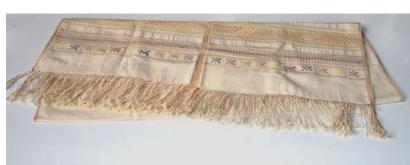

#### Table runner 2 pcs.-Natural dye THP-02-014

| Code :                 | 30-33-004-10-1                                   |                 |
|------------------------|--------------------------------------------------|-----------------|
| Size :                 | 90                                               | x145 <b>cm.</b> |
| Weight :               |                                                  | 530 <b>gm.</b>  |
| Materials<br>FOB Price | 100% Cotton<br><b>B</b> 765.00 <b>Thai Baht.</b> | 23.10 USD.      |
| Description            | ı                                                |                 |

Table Runner: Hand-woven border designed cotton made by Karen women. Two runners joined together and there are ringes on both ends of the runner.