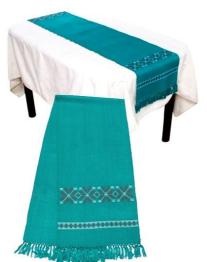

Description

Table Runner handwoven by Lahu women. Flower and border designs near each end and fringes at both ends. Red back gound.

Lahu Table Runner/33cm x 152cm-BP-Green

| Code :                 | 04-33-005-04                                                  |                  |
|------------------------|---------------------------------------------------------------|------------------|
| Size :                 | 342                                                           | x152 <b>cm.</b>  |
| Weight :               |                                                               | 220 <b>gm.</b>   |
| Materials<br>FOB Price | 65% Polyester 35% Cotton<br><b>B</b> 194.00 <b>Thai Baht.</b> | 6.69 <b>USD.</b> |
| Description            | n                                                             |                  |

Table Runner handwoven by Lahu women. Flower and border designs near each end and fringes at both ends. Green back gound.

Lahu Christmas Runner/15x100cm-Red

 Code :
 04-33-006-02

 Size :
 15x100 cm.

 Weight :
 80 gm.