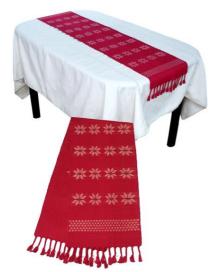

Table Runner: made of handwoven cotton cloth with woven design by Karen women. There are fringes on both ends of the runner.

Karen Table Runner/47x144cm.-ND-Assorted Colors

Hmong Table Runner-Snow Flakes-Red

Description

Table runner made of poly cotton, decorated with 3 snow flakes reverse applique patterns by Hmong women.

Hmong Table Runner-Moss Green

| Code :                 | 03-33-004-14                                     |                  |
|------------------------|--------------------------------------------------|------------------|
| Size :                 | 3                                                | 4x80 <b>cm.</b>  |
| Weight :               |                                                  | 50 gm.           |
| Materials<br>FOB Price | 100% Cotton<br><b>B</b> 228.00 <b>Thai Baht.</b> | 7.86 <b>USD.</b> |
| Description            | n                                                |                  |