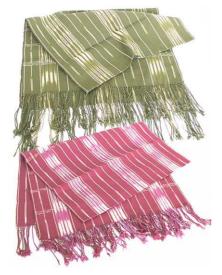

#### Lahu Table Runner/30cm x 127cm-Green

Lahu Table Runner/30cm x 127cm-Brown

| Code :      | 04-33-001-04                      |                |
|-------------|-----------------------------------|----------------|
| Size :      | 30x                               | 127 <b>cm.</b> |
| Weight :    |                                   | 180 <b>gm.</b> |
| Materials   | 65% Polyester 35% Cotton          |                |
| FOB Price   | <b>B</b> 251.00 <b>Thai Baht.</b> | 8.66 USD.      |
| Description | •                                 |                |

Description

Table Runner handwoven by Lahu women. Three flowers between border design with braided fringes on both ends. Green back gound.

| Code :    | 04-33-001-07                      |                  |
|-----------|-----------------------------------|------------------|
| Size :    | 30x                               | 127 <b>cm.</b>   |
| Weight :  |                                   | 180 gm.          |
| Materials | 65% Polyester 35% Cotton          |                  |
| FOB Price | <b>B</b> 251.00 <b>Thai Baht.</b> | 8.66 <b>USD.</b> |
|           |                                   |                  |