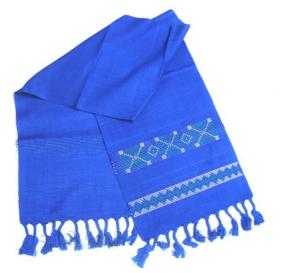

#### Lahu Table Runner-Border Pattern-Royal Blue

| Code :                 | 04-33-026-03                                      |                  |
|------------------------|---------------------------------------------------|------------------|
| Size :                 | 31                                                | x152 <b>cm.</b>  |
| Weight :               |                                                   | 210 gm.          |
| Materials<br>FOB Price | 100% Cotton.<br><b>B</b> 194.00 <b>Thai Baht.</b> | 6.69 <b>USD.</b> |
| Description            | _                                                 |                  |

#### Description

Table Runner handwoven by Lahu women. Flower and border designs near each end and fringes at both ends. Blue back gound.

| Code :                 | 30-33-001-10-1                                   |                 |
|------------------------|--------------------------------------------------|-----------------|
| Size :                 | 45                                               | x145 <b>cm.</b> |
| Weight :               |                                                  | 270 <b>gm.</b>  |
| Materials<br>FOB Price | 100% Cotton<br><b>B</b> 420.00 <b>Thai Baht.</b> | 14.48 USD.      |
| Description            | -                                                |                 |