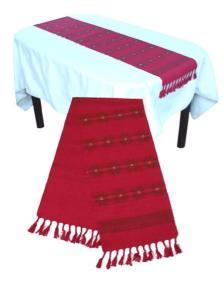

#### Karen Table Runner/31cm x 130cm-P-Red

#### Description

Table Runner: made of handwoven polyester/cotton cloth of woven design by Karen women. There are fringes on both ends of the runner.

| Code :    | 02-33-001-03                      |                  |
|-----------|-----------------------------------|------------------|
| Size :    | 31x                               | 127 <b>cm.</b>   |
| Weight :  |                                   | 150 gm.          |
| Materials | 65% Polyester 35% Cotton          |                  |
| FOB Price | <b>B</b> 211.00 <b>Thai Baht.</b> | 7.28 <b>USD.</b> |