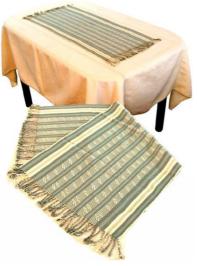

#### Karen Table Runner/31cm x 130cm-P-Red

#### Karen Table Runner/31cm x 130cm-P-Blue

| Code :    | 02-33-001-02                      |                |
|-----------|-----------------------------------|----------------|
| Size :    | 312                               | 127 <b>cm.</b> |
| Weight :  |                                   | 150 gm.        |
| Materials | 65% Polyester 35% Cotton          |                |
| FOB Price | <b>B</b> 211.00 <b>Thai Baht.</b> | 7.28 USD       |
|           |                                   |                |

#### Description

Table Runner: made of handwoven polyester/cotton cloth of woven design by Karen women. There are fringes on both ends of the runner.

| Code :    | 02-33-001-03                      |                  |
|-----------|-----------------------------------|------------------|
| Size :    | 31x                               | 127 <b>cm.</b>   |
| Weight :  |                                   | 150 gm.          |
| Materials | 65% Polyester 35% Cotton          |                  |
| FOB Price | <b>B</b> 211.00 <b>Thai Baht.</b> | 7.28 <b>USD.</b> |