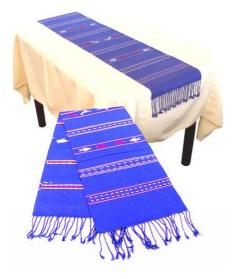

#### Karen Table Runner/31cm x 130cm-P-Blue

| Code :    | 02-33-001-02                      |                |
|-----------|-----------------------------------|----------------|
| Size :    | 312                               | 127 <b>cm.</b> |
| Weight :  |                                   | 150 gm.        |
| Materials | 65% Polyester 35% Cotton          |                |
| FOB Price | <b>B</b> 211.00 <b>Thai Baht.</b> | 7.28 USD       |
|           |                                   |                |

#### Description

Table Runner: made of handwoven polyester/cotton cloth of woven design by Karen women. There are fringes on both ends of the runner.