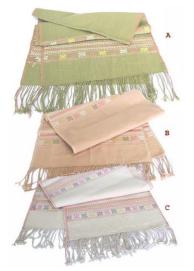

#### Karen Table Runner/17Inc x 52Inc-Pattern

| Code :                 | 02-33-010-10                                     |                  |
|------------------------|--------------------------------------------------|------------------|
| Size :                 | 43                                               | x132 <b>cm</b> . |
| Weight :               |                                                  | 210 gm.          |
| Materials<br>FOB Price | 100% Cotton<br><b>B</b> 308.00 <b>Thai Baht.</b> | 10.62 USD.       |
| Description            | ı                                                |                  |

Table Runner: made of handwoven cotton cloth with woven design by Karen women. There are fringes on both ends of the runner.

Karen Table Runner/47x144cm.-ND-Assorted Colors

Hmong Table Runner-Snow Flakes-Red